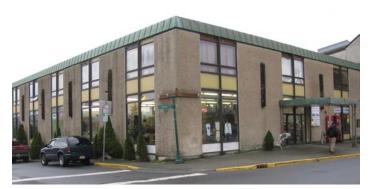

# h. Review and recommendation of new awning at 334 Lincoln Street.

Will introduced a request for review of a new awning to be placed along the back of the commercial building at 334 Lincoln Street. The awning was to extend three feet from the existing structure, and was to run 51 feet along the structure's side to protect doors and an electrical box from rain.

No public comment was received. The commission clarified with staff that the awning was to be a hard awning, made of wood, rather than a soft one.

M/Johnson-S/Fiorino moved to recommend approval of a new awning at 334 Lincoln Street. Motion passed 7-0 by voice vote.