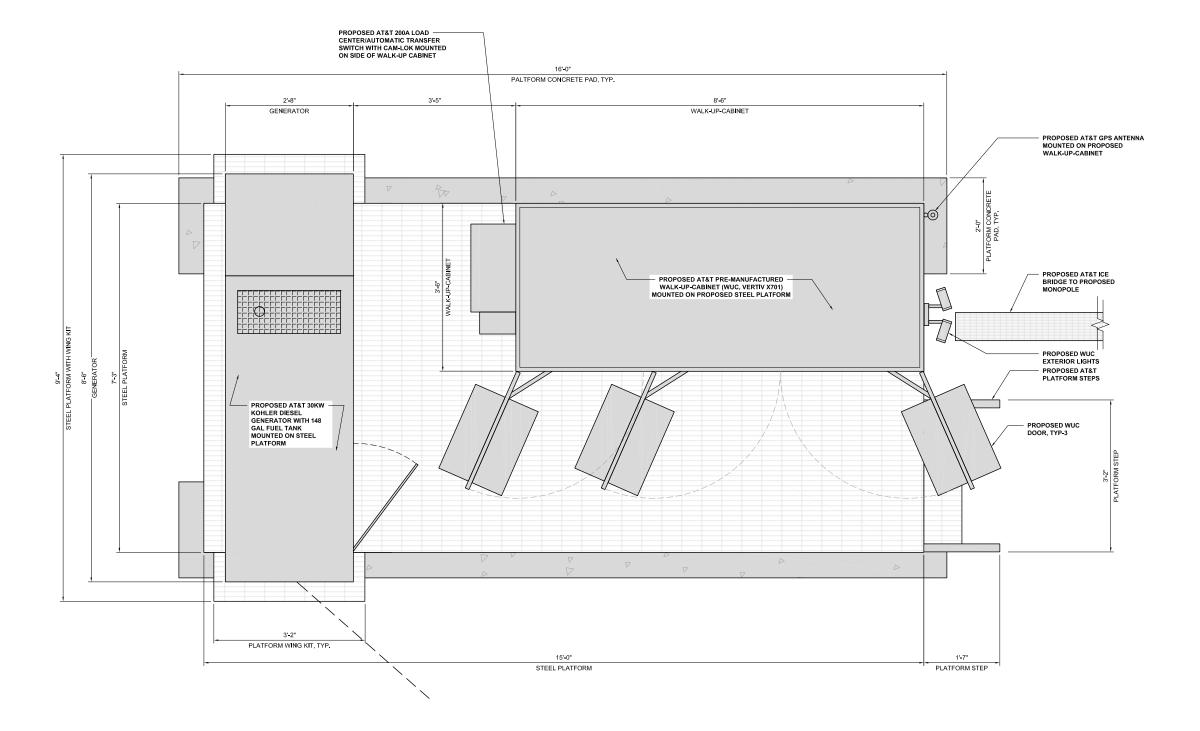

# PROJECT DESCRIPTION

AT&T WIRELESS PROPOSES TO CONSTRUCT AN UNMANNED TELECOMMUNICATIONS FACILITY. THE SCOPE WILL CONSIST OF THE FOLLOWING:

PROPOSED AT&T POWER / TELCO / FIBER TO SITE LOCATION WITH ASSOC. EQUIPMENT INSTALL

PROPOSED CHAIN LINK FENCE ENCLOSURE WITH INSTALL ANTI-CLIMB BARRIER

INSTALL (1) PROPOSED MONOPOLE

INSTALL (1) PROPOSED AT&T PRE-MANUFACTURED WALK-UP-CABINET

• INSTALL (1) PROPOSED AT&T ANTENNA T-ARM MOUNT ASSEMBLY WITH (12) MOUNTING PIPES

• INSTALL (6) PROPOSED AT&T PANEL ANTENNAS

 INSTALL (0) FROPOSED AT&T PANEL ANTENNAS
 INSTALL (12) PROPOSED AT&T RUS @ ANTENNA LEVEL
 INSTALL (2) PROPOSED AT&T SURGE PROTECTION "SQUIDS" @ ANTENNA LEVEL

 INSTALL (1) PROPOSED AT&T GPS UNIT MOUNTED TO PROPOSED PRE-MANUFACTURED WALK-UP-CABINET (WUC)

INSTALL (1) PROPOSED AT&T 30KW DIESEL EMERGENCY BACKUP GENERATOR WITH BELLY TANK

 IINSTALL (2) PROPOSED AT&T 24PR FIBER TRUNKS • INSTALL (6) PROPOSED AT&T DC POWER TRUNKS

SHEET TITLE

PROPOSED EQUIPMENT LAYOUT

SHEET NUMBER

**A-3** 

Z Z