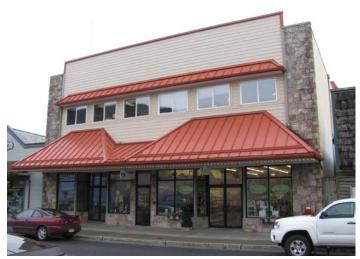

M/Johnson-S/Fiorino moved to recommend approval of the deck replacement at 468 Katlian Street. Motion passed 7-0 by voice vote.

**g. Review and recommendation of entryway at 331 Lincoln Street.**Will presented the commission with a request for review of an entryway and window at 331 Lincoln Street. The applicant was looking to reinstall an entryway at the Coliseum Theater, and place a window next to the existing doorway.

No public comment was received. Commissioner Poulson noted that the building was likely eligible for listing on the National Register of Historic Places, and that it had once been a part of the Moose Lodge.

M/Johnson-S/Brady-Howard moved to recommend approval of the entryway and window at 331 Lincoln Street. Motion passed 7-0 by voice vote.