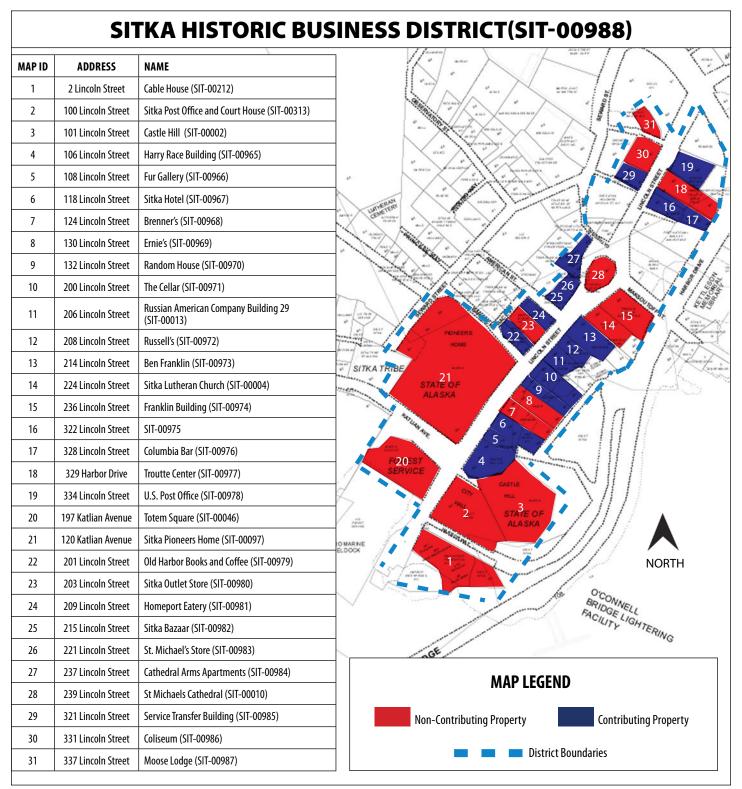

Research was conducted into the dates of construction and alterations as far as could be determined. By developing a historic context and identifying areas and periods of significance, researchers were able to determine that roughly half of the downtown businesses in the survey area show a high degree of physical integrity and therefore convey a feeling and association with a period of militaristic build-up and subsequent commercial growth in the Sitka area beginning in the late 1930s and continuing into the mid-1960s, when a fire destroyed much of the downtown area. From this, the Sitka Historic Business District (SIT-00988) was defined and determined eligible for inclusion in the NRHP.

The Sitka Historic Business District is comprised of a total of 31 commercial and mixed-use buildings, of which 18 are contributing to the district. Further preliminary investigation was conducted into the potential for additional historic districts along Lincoln Street. As a result, a potential second historic district was identified along the eastern portion of Lincoln Street, from its intersection with Lake Street, to where it ends at Metlakatla Street. The second district, loosely termed the Sitka Historic Mission District, contains 28 properties that are historic in age, as well as a National Historic Monument and a National Historic Landmark. Eleven of the 28 properties are currently listed on the NRHP, either as individually eligible or as contributing properties of a listed historic district/landmark. Further investigation will have to be undertaken to determine the significance of this area as it relates to local and regional events and various patterns of development.