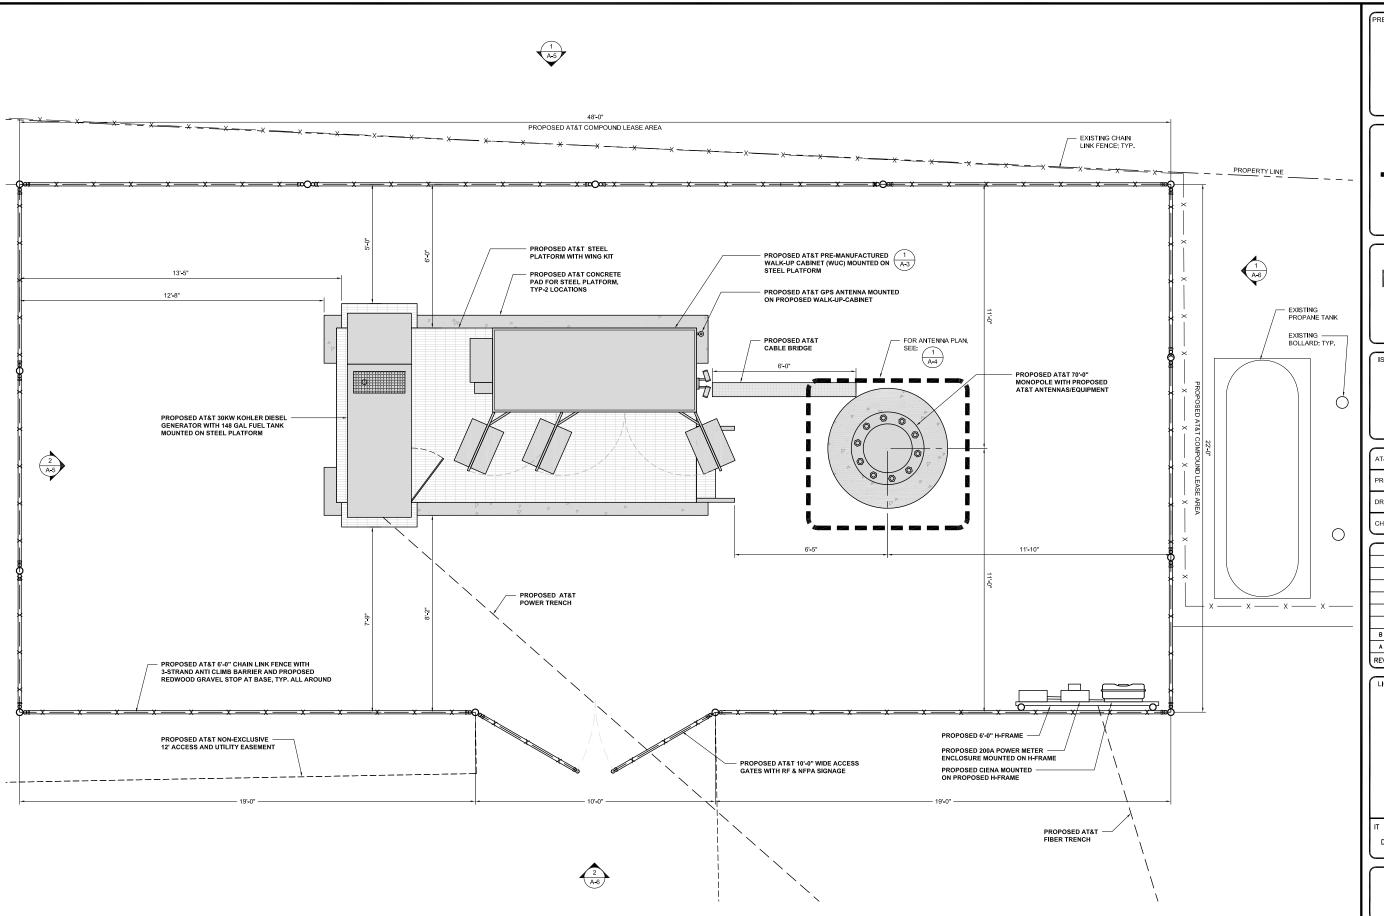

# PROJECT DESCRIPTION

AT&T WIRELESS PROPOSES TO CONSTRUCT AN UNMANNED TELECOMMUNICATIONS FACILITY. THE SCOPE WILL CONSIST OF THE FOLLOWING:

PROPOSED AT&T POWER / TELCO / FIBER TO SITE LOCATION WITH ASSOC. EQUIPMENT INSTALL

PROPOSED CHAIN LINK FENCE ENCLOSURE WITH INSTALL ANTI-CLIMB BARRIER

INSTALL (1) PROPOSED MONOPOLE

INSTALL (1) PROPOSED AT&T PRE-MANUFACTURED WALK-UP-CABINET

• INSTALL (1) PROPOSED AT&T ANTENNA T-ARM MOUNT ASSEMBLY WITH (12) MOUNTING PIPES

• INSTALL (6) PROPOSED AT&T PANEL ANTENNAS

 INSTALL (0) FROPOSED AT&T PANEL ANTENNAS
 INSTALL (12) PROPOSED AT&T RUS @ ANTENNA LEVEL
 INSTALL (2) PROPOSED AT&T SURGE PROTECTION "SQUIDS" @ ANTENNA LEVEL

 INSTALL (1) PROPOSED AT&T GPS UNIT MOUNTED TO PROPOSED PRE-MANUFACTURED WALK-UP-CABINET (WUC)

INSTALL (1) PROPOSED AT&T 30KW DIESEL EMERGENCY BACKUP GENERATOR WITH BELLY TANK

 IINSTALL (2) PROPOSED AT&T 24PR FIBER TRUNKS • INSTALL (6) PROPOSED AT&T DC POWER TRUNKS

ENLARGED SITE PLAN

NOTE:

1. TOTAL NEW AT&T GROUND LEASE AREA = 1,225 SQ. FT.

ISSUED FOR:

**SWAN LAKE** 

404 SAWMILL CREEK RD SITKA, ALASKA, 99835

| 1 | AT&T SITE NO: | JN3050   |
|---|---------------|----------|
| 1 | PROJECT NO:   | 16105526 |
| 1 | DRAWN BY:     | EZG      |
| 1 | CHECKED BY:   | ММ       |