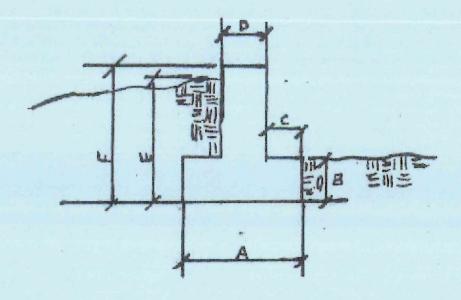

# TYPICAL FOOTING/STEM WALL MINIMUM REQUIREMENTS

| SINGLE STORY       | 2 STORY                      | 3 STORY                      |
|--------------------|------------------------------|------------------------------|
| A = 12"            | A = 15"                      | A = 18"                      |
| B = 6''            | $\mathbf{B} = 7$ "           | B = 8''                      |
| C = 3''            | C = 3 1/2"                   | C = 4''                      |
| $\mathbf{D} = 6''$ | D = 8"                       | $\mathbf{D} = \mathbf{10''}$ |
| E = 18"            | $\mathbf{E} = \mathbf{18''}$ | E=24"                        |
| F = VARIES         | F = VARIES                   | F = VARIES                   |

# NOTE:

- 1. Additional design criteria include but are not necessarily limited to the following:
  - a. Frost Depth: 18" (Base of footing, or base of non-frost susceptible fill, must be 18" or more below grade)
  - b. Seismic: 0.2 second spectral response,  $Ss = 0.97 \ g \ 1.0$  second spectral response,  $S1 = 0.50 \ g$
  - c. Wind Speed, fastest 3-second gust 120 mph
  - d. Snowload 50 psf ground snow load
- 2. Reinforcing steel shall be designed for each structure following either the criteria outlined in the 2012 IRC (for residential) or 2012 IBC (for public/commercial), or other nationally recognized standards.