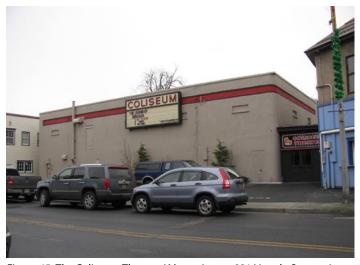

M/Johnson-S/Fiorino moved to recommend approval of the deck replacement at 468 Katlian Street. Motion passed 7-0 by voice vote.

**g. Review and recommendation of entryway at 331 Lincoln Street.**Will presented the commission with a request for review of an entryway and window at 331 Lincoln Street. The applicant was looking to reinstall an entryway at the Coliseum Theater, and place a window next to the existing doorway.

No public comment was received. Commissioner Poulson noted that the building was likely eligible for listing on the National Register of Historic Places, and that it had once been a part of the Moose Lodge.

M/Johnson-S/Brady-Howard moved to recommend approval of the entryway and window at 331 Lincoln Street. Motion passed 7-0 by voice vote.