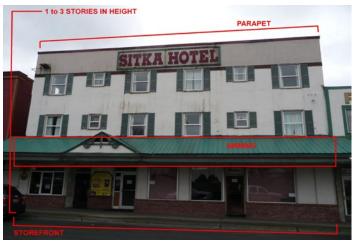

|                  | 329 Harbor Drive, Troutte Center (SIT-00977)                             | .31 |
|------------------|--------------------------------------------------------------------------|-----|
|                  | 334 Lincoln Street, U.S. Post Office (SIT-00978)                         | .31 |
|                  | 197 Katlian Avenue, Totem Square (SIT-00046)                             | .32 |
|                  | 120 Katlian Avenue, Sitka Pioneers Home (SIT-00097)                      | .32 |
|                  | 201 Lincoln Street, Old Harbor Books and Coffee (SIT-00979)              | .32 |
|                  | 203 Lincoln Street, Sitka Outlet Store (SIT-00980)                       | .33 |
|                  | 209 Lincoln Street , Homeport Eatery (SIT-00981)                         | 34  |
|                  | 215 Lincoln Street, Sitka Bazaar (SIT-00982)                             | 34  |
|                  | 221 Lincoln Street, Saint Michael's Store (SIT-00983)                    | .35 |
|                  | 237 Lincoln Street, Cathedral Arms Apartments (SIT-00984)                | .35 |
|                  | 239 Lincoln Street, Cathedral of Saint Michael the Archangel (SIT-00010) | .36 |
|                  | 321 Lincoln Street, Service Transfer Building (SIT-00985)                | .36 |
|                  | 331 Lincoln Street, Coliseum Theater / Moose Lanes (SIT-00986)           | .37 |
|                  | 337 Lincoln Street, Moose Lodge (SIT-00987)                              | .37 |
|                  |                                                                          |     |
|                  | IAL SITKA HISTORIC MISSION DISTRICT                                      |     |
| Prel             | liminary Historic Narrative                                              | .38 |
| CONCLU           | ISION AND PRESERVATION RECOMMENDATIONS                                   | .39 |
|                  |                                                                          |     |
| REFEREN          | ICES                                                                     | .41 |
|                  |                                                                          |     |
|                  | IX A: SITKA HISTORIC BUSINESS DISTRICT ALASKA BUILDING DRY FORMS         | 13  |
|                  | t I: Contributing Resources                                              |     |
|                  | t II: Non-Contributing Resources                                         |     |
| ı arı            | this Non-Contributing nesources                                          | 0-  |
| APPEND           | IX B: SITKA HISTORIC MISSION DISTRICT ALASKA BUILDING                    |     |
| INVENTO          | DRY FORMS                                                                | 111 |
| ADDENIO          | IV.C. CITYA HICTORIC DICINICCO DICTRICT MATIONAL DECISTED                |     |
| APPEND<br>NOMINA | IX C: SITKA HISTORIC BUSINESS DISTRICT NATIONAL REGISTER                 | 170 |