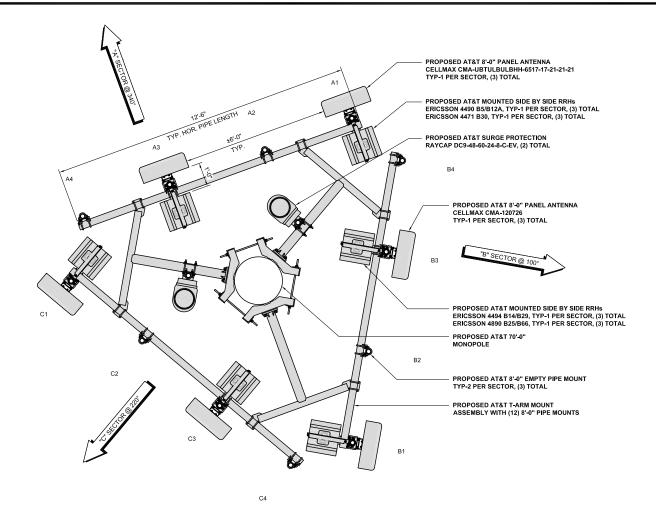

# PROPOSED ANTENNA PLAN

24"x36" SCALE: 1/2" = 1'-0" 11"x17" SCALE: 1/4" = 1'-0"

|         | PROPOSED AT&T OPTIMAL ANTENNA AND TRANSMISSION<br>CABLES REQUIREMENT (VERIFY WITH CURRENT RFDS) |                   |                                             |                    |               | PROPOSED AT&T REMOTE RADIO UNITS, TOWER MOUNTED AMPLIFIERS AND ANTENNA FILTERS (VERIFY WITH CURRENT RFDS) |               |                                                               |               |                                           |                          |   |
|---------|-------------------------------------------------------------------------------------------------|-------------------|---------------------------------------------|--------------------|---------------|-----------------------------------------------------------------------------------------------------------|---------------|---------------------------------------------------------------|---------------|-------------------------------------------|--------------------------|---|
|         | ANTENNA                                                                                         | NEW<br>TECHNOLOGY | ANTENNA MODEL                               | ANTENNA<br>AZIMUTH | RAD<br>CENTER | ENTED                                                                                                     |               | RRHs MODEL                                                    | RRUS<br>COUNT | TMA, ANTENNA FILTER,<br>& SURGE SUPRESSOR | TMA/<br>FILTER/<br>SURGE |   |
| ~       | A1                                                                                              | LTE 5G, LTE       | CELLMAX CMA-UBTULBULBHH-6517-17-21-21-21    | 340°               | 66'-0"        | ±113'                                                                                                     | TYPE<br>FIBER | ERICSSON 4490 B5/B12A (TOP)<br>ERICSSON 4471 B30 (BOTTOM)     | 2             | * RAYCAP<br>DC9-48-60-24-8-C-EV           | COUNT<br>1               | 3 |
| SECTOR  | A2                                                                                              | -                 | -                                           | -                  | -             | -                                                                                                         | -             | -                                                             | -             | -                                         | -                        | - |
| ALPHA S | A3                                                                                              | -                 | -                                           | -                  | -             | -                                                                                                         | -             | -                                                             | -             | -                                         | -                        | - |
| AL      | A4                                                                                              | LTE               | CELLMAX CMA-120726                          | 340°               | 66'-0"        | ±113'                                                                                                     | FIBER         | ERICSSON 4494 B14/B29 (TOP)<br>ERICSSON 4890 B25/B66 (BOTTOM) | 2             | -                                         | -                        | - |
| SECTOR  | B1                                                                                              | LTE 5G, LTE       | CELLMAX<br>CMA-UBTULBULBHH-6517-17-21-21-21 | 100°               | 66'-0"        | ±113'                                                                                                     | FIBER         | ERICSSON 4490 B5/B12A (TOP)<br>ERICSSON 4471 B30 (BOTTOM)     | 2             | * RAYCAP<br>DC9-48-60-24-8-C-EV           | 1                        | 3 |
|         | B2                                                                                              | -                 | -                                           | -                  | -             | -                                                                                                         | -             | -                                                             | -             | -                                         | -                        | - |
| BETA S  | В3                                                                                              | -                 | -                                           | -                  |               | -                                                                                                         | -             | -                                                             |               |                                           |                          |   |
| ω       | B4                                                                                              | LTE               | CELLMAX CMA-120726                          | 100°               | 66'-0"        | ±113'                                                                                                     | FIBER         | ERICSSON 4494 B14/B29 (TOP)<br>ERICSSON 4890 B25/B66 (BOTTOM) | 2             | -                                         | -                        | - |
| ĸ.      | C1                                                                                              | LTE 5G, LTE       | CELLMAX<br>CMA-UBTULBULBHH-6517-17-21-21-21 | 220°               | 66'-0"        | ±113'                                                                                                     | FIBER         | ERICSSON 4490 B5/B12A (TOP)<br>ERICSSON 4471 B30 (BOTTOM)     | 2             | -                                         | -                        | - |
| SECTOR  | C2                                                                                              | -                 | -                                           | -                  | -             | -                                                                                                         | -             | -                                                             | -             | -                                         | -                        | - |
| GAMMA:  | C3                                                                                              | -                 | -                                           | -                  | -             | -                                                                                                         | -             | -                                                             | -             | -                                         | -                        | - |
| Ö       | C4                                                                                              | LTE               | CELLMAX CMA-120726                          | 220°               | 66'-0"        | ±113'                                                                                                     | FIBER         | ERICSSON 4494 B14/B29 (TOP)<br>ERICSSON 4890 B25/B66 (BOTTOM) | 2             | -                                         | -                        | 1 |
|         |                                                                                                 |                   |                                             |                    |               |                                                                                                           |               |                                                               | 12            |                                           | 2                        | 6 |