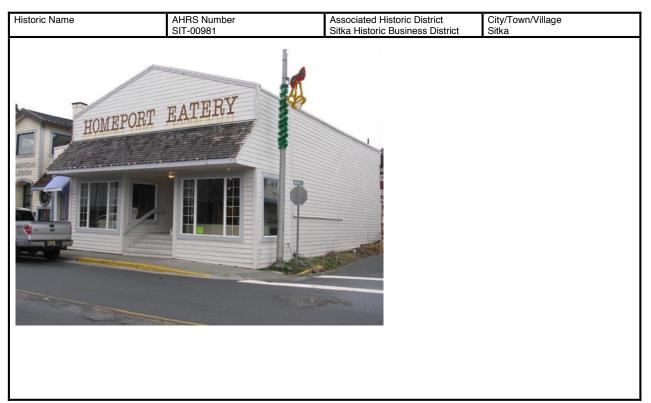

|                  | 329 Harbor Drive, Troutte Center (SIT-00977)                             | .31 |
|------------------|--------------------------------------------------------------------------|-----|
|                  | 334 Lincoln Street, U.S. Post Office (SIT-00978)                         | .31 |
|                  | 197 Katlian Avenue, Totem Square (SIT-00046)                             | .32 |
|                  | 120 Katlian Avenue, Sitka Pioneers Home (SIT-00097)                      | .32 |
|                  | 201 Lincoln Street, Old Harbor Books and Coffee (SIT-00979)              | .32 |
|                  | 203 Lincoln Street, Sitka Outlet Store (SIT-00980)                       | .33 |
|                  | 209 Lincoln Street , Homeport Eatery (SIT-00981)                         | 34  |
|                  | 215 Lincoln Street, Sitka Bazaar (SIT-00982)                             | 34  |
|                  | 221 Lincoln Street, Saint Michael's Store (SIT-00983)                    | .35 |
|                  | 237 Lincoln Street, Cathedral Arms Apartments (SIT-00984)                | .35 |
|                  | 239 Lincoln Street, Cathedral of Saint Michael the Archangel (SIT-00010) | .36 |
|                  | 321 Lincoln Street, Service Transfer Building (SIT-00985)                | .36 |
|                  | 331 Lincoln Street, Coliseum Theater / Moose Lanes (SIT-00986)           | .37 |
|                  | 337 Lincoln Street, Moose Lodge (SIT-00987)                              | .37 |
|                  |                                                                          |     |
|                  | IAL SITKA HISTORIC MISSION DISTRICT                                      |     |
| Prel             | liminary Historic Narrative                                              | .38 |
| CONCLU           | ISION AND PRESERVATION RECOMMENDATIONS                                   | .39 |
|                  |                                                                          |     |
| REFEREN          | ICES                                                                     | .41 |
|                  |                                                                          |     |
|                  | IX A: SITKA HISTORIC BUSINESS DISTRICT ALASKA BUILDING DRY FORMS         | 13  |
|                  | t I: Contributing Resources                                              |     |
|                  | t II: Non-Contributing Resources                                         |     |
| ı arı            | this Non-Contributing nesources                                          | 0-  |
| APPEND           | IX B: SITKA HISTORIC MISSION DISTRICT ALASKA BUILDING                    |     |
| INVENTO          | DRY FORMS                                                                | 111 |
| ADDENIO          | IV.C. CITYA HICTORIC DICINICCO DICTRICT MATIONAL DECISTED                |     |
| APPEND<br>NOMINA | IX C: SITKA HISTORIC BUSINESS DISTRICT NATIONAL REGISTER                 | 170 |