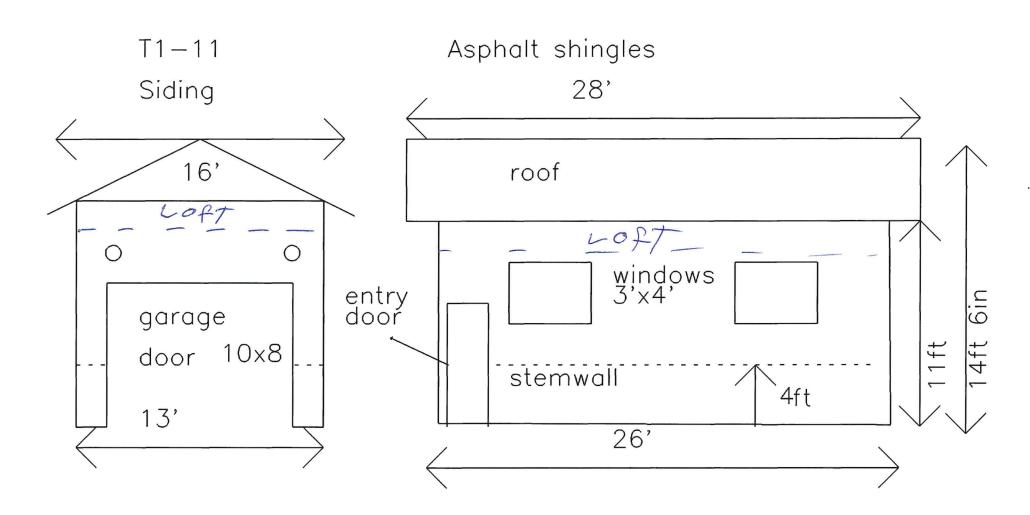

APPLICANT COPY

roof framing ridge2x12 rafters 2x10 simpsom hangers tie down sheeting 5/8 cdx fasteners12d,10d,teco nail r-30 insulation,baffles eav and ridge vent

wall framing 2x46studs 2ft O.C. headers

6 4x12 sheeting t1-11 siding

other materials use interior wall sheeting 1/2 cdx vapor barrier, house wrap asphalt shingles 15# felt, self adhesive membrane gutters Electrical to be done by home owner new service entry power from the city