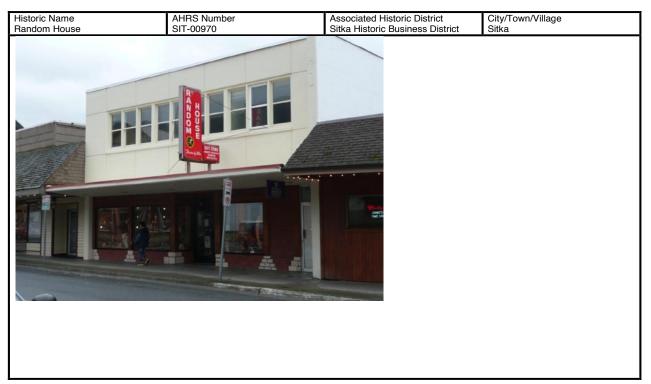

# **CONTENTS**

| ACKNOWLEDGEMENTS                                                                       | 4  |
|----------------------------------------------------------------------------------------|----|
| EXECUTIVE SUMMARY                                                                      | 5  |
| INTRODUCTION                                                                           | 6  |
| CITY AND BOROUGH OF SITKA VISION FOR HISTORIC PRESERVATION AND                         |    |
| ECONOMIC DEVELOPMENT                                                                   |    |
| Intent and Purpose                                                                     | 8  |
| APPLYING NATIONAL REGISTER CRITERIA FOR EVALUATION                                     | 8  |
| Evaluating Physical Integrity                                                          | 9  |
| SITKA HISTORIC BUSINESS DISTRICT                                                       | 11 |
| Existing Conditions and Uses                                                           | 11 |
| Property Types and Architectural Styles                                                | 12 |
| Property Types                                                                         | 12 |
| Architectural Styles                                                                   | 12 |
| Russian Colonial (1784 – 1867)                                                         | 12 |
| Mission / Spanish Revival (1890 – 1940)                                                | 14 |
| Modernistic (1920 – 1940)                                                              | 14 |
| NATIONAL REGISTER OF HISTORIC PLACES NOMINATION NARRATIVE                              | 15 |
| Statement of Significance                                                              | 19 |
| Qualifying Characteristics and Evaluation Considerations                               | 20 |
| Contributing and Non-Contributing Properties                                           | 21 |
| Historic Structures Assessments                                                        | 23 |
| 2 Lincoln Street, Cable House (SIT-00212)                                              | 23 |
| 100 Lincoln Street, Sitka Post Office and Court House (SIT-00313)                      | 23 |
| 101 Lincoln Street, Castle Hill (SIT-00002)                                            | 24 |
| 106 Lincoln Street, Harry Race Building (SIT-00965)                                    | 24 |
| 108 Lincoln Street, Fur Gallery (SIT-00966)                                            | 24 |
| 118 Lincoln Street, Sitka Hotel (SIT-00967)                                            | 25 |
| 124 Lincoln Street, Brenner Building (SIT-00968)                                       | 26 |
| 130 Lincoln Street, Ernie's Bar & Robertson's Art Gallery (SIT-00969)                  | 26 |
| 132 Lincoln Street, Random House (SIT-00970)                                           | 27 |
| 200 Lincoln Street, The Cellar (SIT-00971)                                             | 27 |
| 206 Lincoln Street, Russian American Company Building 29 / Tilson Building (SIT-00013) | 27 |
| 208 Lincoln Street, Russell's Sporting Goods (SIT-00972)                               | 28 |
| 214 Lincoln Street, Ben Franklin Store (SIT-00973)                                     | 29 |
| 224 Lincoln Street, Sitka Lutheran Church (SIT-00004)                                  | 29 |
| 236 Lincoln Street, Franklin Building (SIT-00974)                                      | 30 |
| 322 Lincoln Street (SIT-00975)                                                         | 30 |
| 328 Lincoln Street, Columbia Bar (SIT-00976)                                           | 30 |