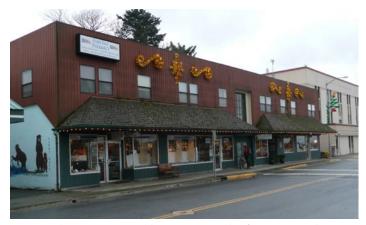

# h. Review and recommendation of new awning at 334 Lincoln Street.

Will introduced a request for review of a new awning to be placed along the back of the commercial building at 334 Lincoln Street. The awning was to extend three feet from the existing structure, and was to run 51 feet along the structure's side to protect doors and an electrical box from rain.

No public comment was received. The commission clarified with staff that the awning was to be a hard awning, made of wood, rather than a soft one.

M/Johnson-S/Fiorino moved to recommend approval of a new awning at 334 Lincoln Street. Motion passed 7-0 by voice vote.