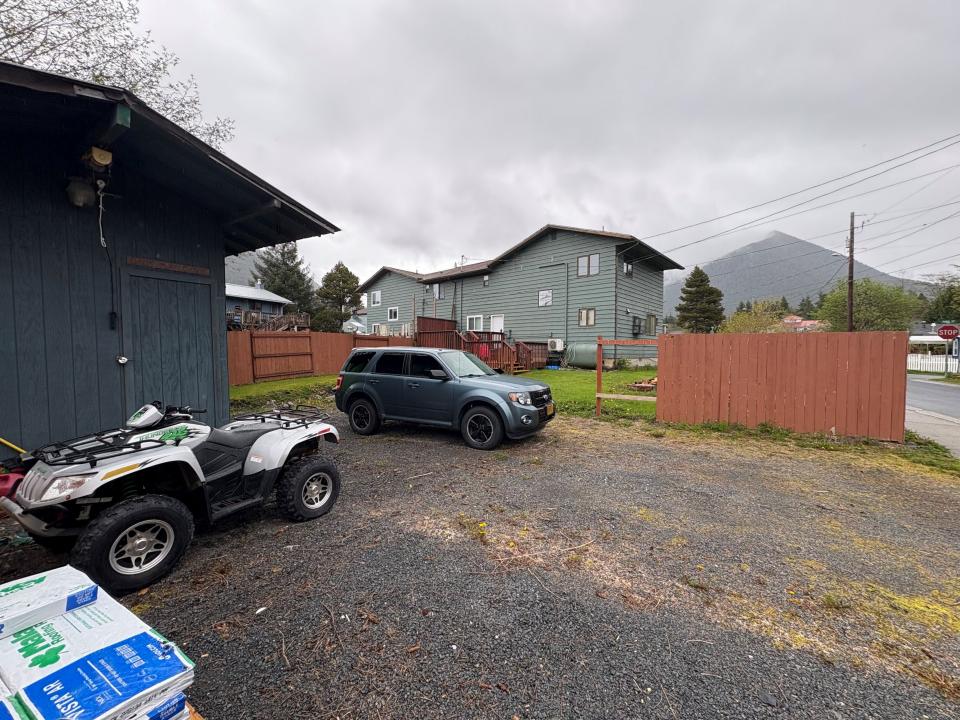

### d. Review and recommendation of deck construction at 300 Baranof Street.

Will introduced a request for recommendation for deck construction at 300 Baranof Street. The applicant was looking to install a door to a backyard area and patio/deck. The commission noted that the building was not a part of a historic district or grouping of historic buildings. No public comment was received.

M/Johnson-S/Poulson moved to recommend approval of the deck construction at 300 Baranof Street. Motion passed 7-0 by voice vote.