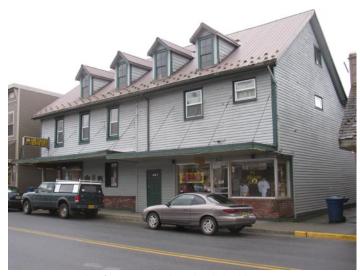

True North Sustainable Development Solutions, LLC, (TNSDS) was contracted by the Sitka Historic Preservation Commission to conduct a survey, research the historic significance, and assess the physical integrity of the historic properties along Lincoln Street. Specific emphasis was placed on inventorying and evaluating those historic properties between the Petro Marine Station and the Cathedral of Saint Michael the Archangel so that a determination of eligibility (DOE) can be prepared to assess the potential for establishing a historic business district and including it on the National Register of Historic Places (NRHP). The area along Lincoln Street, east of the Cathedral of Saint Michael the Archangel was also included in the survey, but it was less intensive. A team of historic preservation professionals surveyed the entire length of Lincoln Street in January of 2014, documenting and photographing all buildings and the streetscape from the Petro Marine Station to the Sitka National Historical Park (Totem Park).