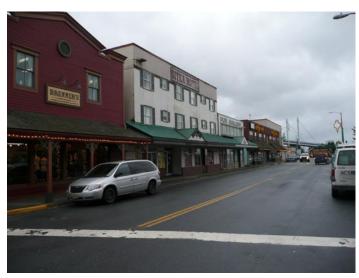

True North Sustainable Development Solutions, LLC, (TNSDS) was contracted by the Sitka Historic Preservation Commission to conduct a survey, research the historic significance, and assess the physical integrity of the historic properties along Lincoln Street. Specific emphasis was placed on inventorying and evaluating those historic properties between the Petro Marine Station and the Cathedral of Saint Michael the Archangel so that a determination of eligibility (DOE) can be prepared to assess the potential for establishing a historic business district and including it on the National Register of Historic Places (NRHP). The area along Lincoln Street, east of the Cathedral of Saint Michael the Archangel was also included in the survey, but it was less intensive. A team of historic preservation professionals surveyed the entire length of Lincoln Street in January of 2014, documenting and photographing all buildings and the streetscape from the Petro Marine Station to the Sitka National Historical Park (Totem Park).