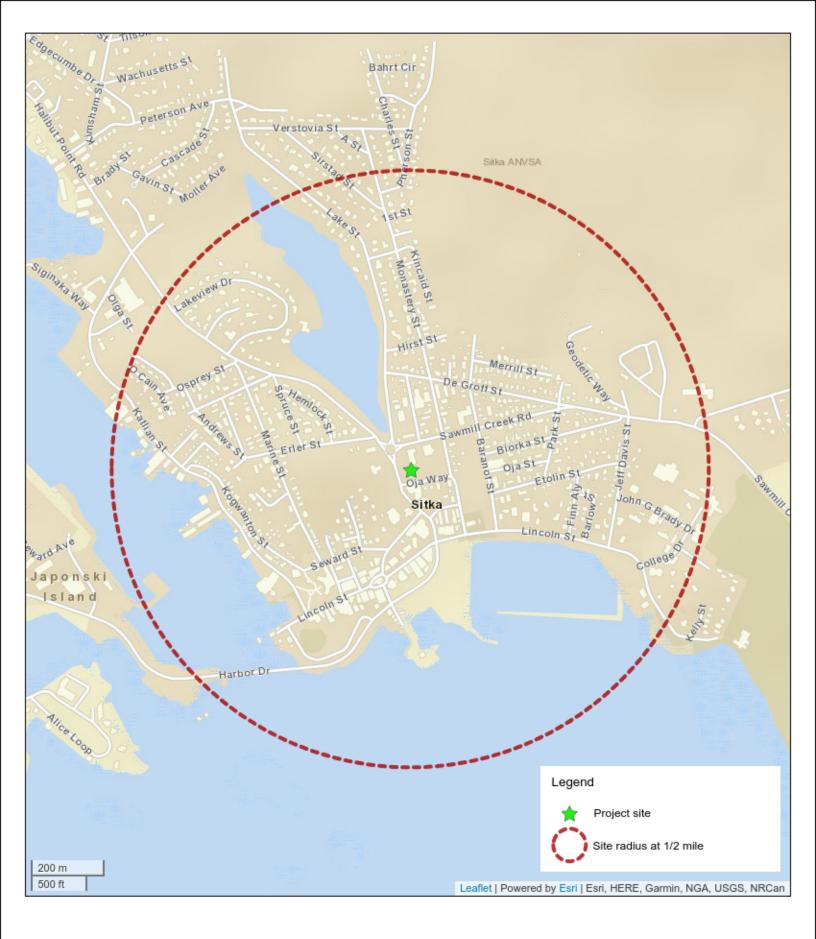

# SITE INFORMATION

SITKA SUPER MOTEL 8, INC. PROPERTY OWNER:

JOHN EMMI PO BOX 4850

ABERDEEN, ALASKA 57402

JURISDICTION: CITY/BOROUGH OF SITKA COUNTY: CITY/BOROUGH OF SITKA

1-2356-000 ZONING CLASSIFICATION: COMMERCIAL C-1 LATITUDE (NAD 83): N 57° 3' 29.8224' LONGITUDE (NAD 83): W 135° 20' 2.724' GROUND ELEVATION: 250.4 FT. TYPE OF CONSTRUCTION: