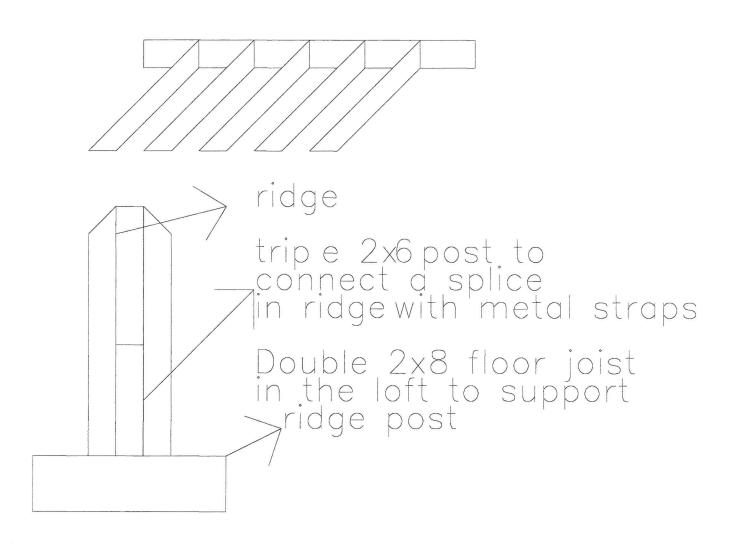

APPLICANT COPY

roof framing ridge2x12 rafters 2x10 simpsom hangers tie down sheeting 5/8 cdx fasteners12d,10d,teco nail r-30 insulation,baffles eav and ridge vent

wall framing 2x46studs 2ft O.C. headers