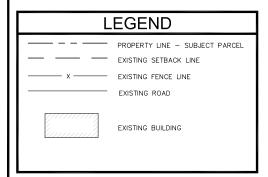

SHEET TITLE

SITE PLAN

SHEET NUMBER

**A-1** 

**SITE PLAN** 

24"x36" SCALE: 1" = 20'-0" 11"x17" SCALE: 1" = 40'-0"

ISSUED FOR:

**SWAN LAKE** 

ENLARGED SITE PLAN

NOTE:

1. TOTAL NEW AT&T GROUND LEASE AREA = 1,225 SQ. FT.

ISSUED FOR:

**SWAN LAKE** 

404 SAWMILL CREEK RD SITKA, ALASKA, 99835

| 1 | AT&T SITE NO: | JN3050   |
|---|---------------|----------|
| 1 | PROJECT NO:   | 16105526 |
| 1 | DRAWN BY:     | EZG      |
| 1 | CHECKED BY:   | ММ       |