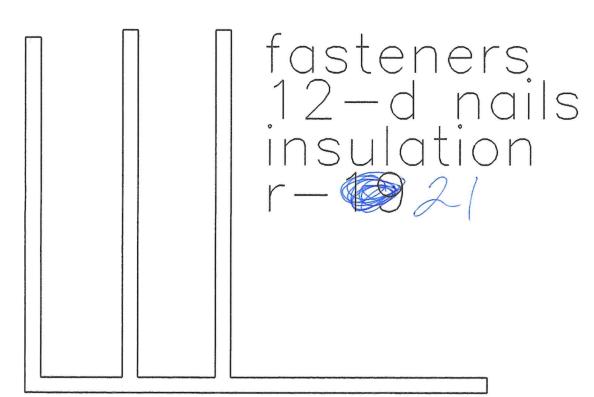

APPLICANT COPY

roof framing ridge2x12 rafters 2x10 simpsom hangers tie down sheeting 5/8 cdx fasteners12d,10d,teco nail r-30 insulation,baffles eav and ridge vent

wall framing 2x46studs 2ft O.C. headers