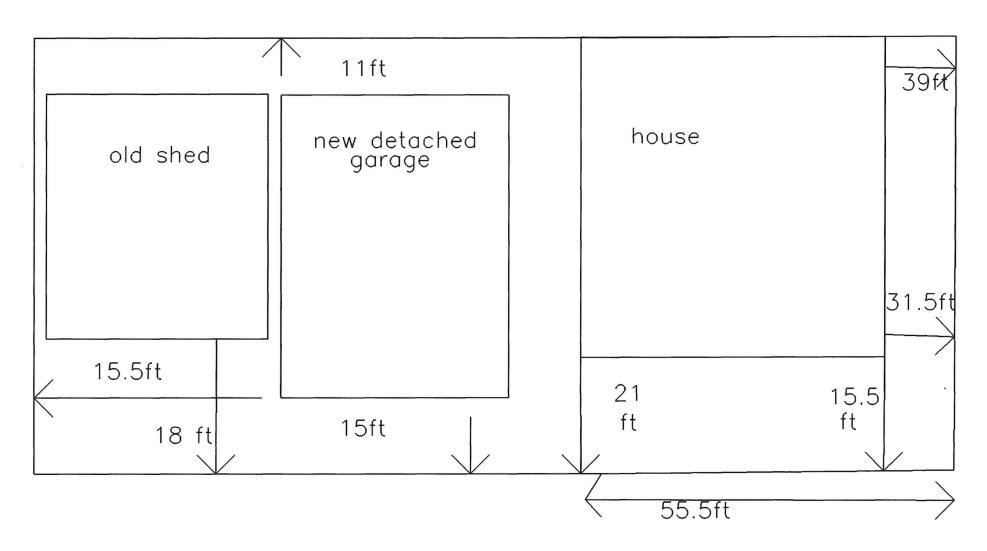

$\mathbf{E} = \mathbf{18''}$ | E=24"                        |
| F = VARIES         | F = VARIES                   | F = VARIES                   |

# NOTE:

- 1. Additional design criteria include but are not necessarily limited to the following:
  - a. Frost Depth: 18" (Base of footing, or base of non-frost susceptible fill, must be 18" or more below grade)
  - b. Seismic: 0.2 second spectral response,  $Ss = 0.97 \ g \ 1.0$  second spectral response,  $S1 = 0.50 \ g$
  - c. Wind Speed, fastest 3-second gust 120 mph
  - d. Snowload 50 psf ground snow load
- 2. Reinforcing steel shall be designed for each structure following either the criteria outlined in the 2012 IRC (for residential) or 2012 IBC (for public/commercial), or other nationally recognized standards.





APPLICANT COPY











roof framing ridge2x12 rafters 2x10 simpsom hangers tie down sheeting 5/8 cdx fasteners12d,10d,teco nail r-30 insulation,baffles eav and ridge vent



wall framing 2x46studs 2ft O.C. headers

6 4x12 sheeting t1-11 siding





other materials use interior wall sheeting 1/2 cdx vapor barrier, house wrap asphalt shingles 15# felt, self adhesive membrane gutters Electrical to be done by home owner new service entry power from the city







April 24, 2025

City and Borough of Sitka c/o Planning & Community Development Attn: Amy Ainslie, Planning Director 100 Lincoln St., 2nd Floor Sitka, AK 99835 907-747-1814 planning@cityofsitka.org

Sitka Historical Society & Museum Attn: Sabra Jenkins, President 330 Harbor Drive Sitka, AK 99835 907-738-3766 sitkaempress@yahoo.com

Subject: Invite to