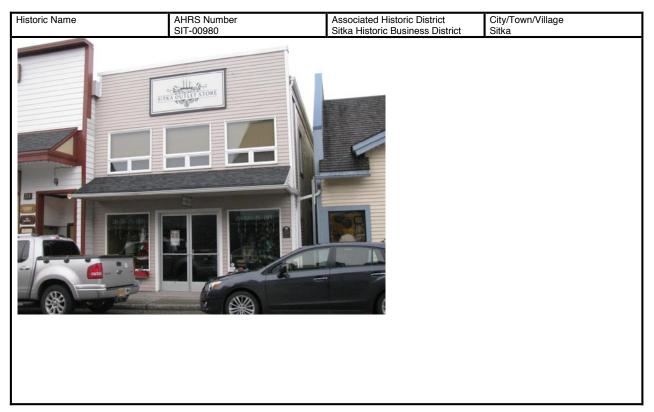

|                  | 329 Harbor Drive, Troutte Center (SIT-00977)                             | .31 |
|------------------|--------------------------------------------------------------------------|-----|
|                  | 334 Lincoln Street, U.S. Post Office (SIT-00978)                         | .31 |
|                  | 197 Katlian Avenue, Totem Square (SIT-00046)                             | .32 |
|                  | 120 Katlian Avenue, Sitka Pioneers Home (SIT-00097)                      | .32 |
|                  | 201 Lincoln Street, Old Harbor Books and Coffee (SIT-00979)              | .32 |
|                  | 203 Lincoln Street, Sitka Outlet Store (SIT-00980)                       | .33 |
|                  | 209 Lincoln Street , Homeport Eatery (SIT-00981)                         | 34  |
|                  | 215 Lincoln Street, Sitka Bazaar (SIT-00982)                             | 34  |
|                  | 221 Lincoln Street, Saint Michael's Store (SIT-00983)                    | .35 |
|                  | 237 Lincoln Street, Cathedral Arms Apartments (SIT-00984)                | .35 |
|                  | 239 Lincoln Street, Cathedral of Saint Michael the Archangel (SIT-00010) | .36 |
|                  | 321 Lincoln Street, Service Transfer Building (SIT-00985)                | .36 |
|                  | 331 Lincoln Street, Coliseum Theater / Moose Lanes (SIT-00986)           | .37 |
|                  | 337 Lincoln Street, Moose Lodge (SIT-00987)                              | .37 |
|                  |                                                                          |     |
|                  | IAL SITKA HISTORIC MISSION DISTRICT                                      |     |
| Prel             | liminary Historic Narrative                                              | .38 |
| CONCLU           | ISION AND PRESERVATION RECOMMENDATIONS                                   | .39 |
|                  |                                                                          |     |
| REFEREN          | ICES                                                                     | .41 |
|                  |                                                                          |     |
|                  | IX A: SITKA HISTORIC BUSINESS DISTRICT ALASKA BUILDING DRY FORMS         | 13  |
|                  | t I: Contributing Resources                                              |     |
|                  | t II: Non-Contributing Resources                                         |     |
| ı arı            | this Non-Contributing nesources                                          | 0-  |
| APPEND           | IX B: SITKA HISTORIC MISSION DISTRICT ALASKA BUILDING                    |     |
| INVENTO          | DRY FORMS                                                                | 111 |
| ADDENIO          | IV.C. CITYA HICTORIC DICINICCO DICTRICT MATIONAL DECISTED                |     |
| APPEND<br>NOMINA | IX C: SITKA HISTORIC BUSINESS DISTRICT NATIONAL REGISTER                 | 170 |