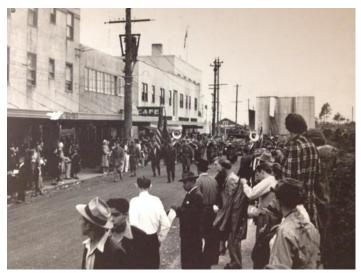

Research was conducted into the dates of construction and alterations as far as could be determined. By developing a historic context and identifying areas and periods of significance, researchers were able to determine that roughly half of the downtown businesses in the survey area show a high degree of physical integrity and therefore convey a feeling and association with a period of militaristic build-up and subsequent commercial growth in the Sitka area beginning in the late 1930s and continuing into the mid-1960s, when a fire destroyed much of the downtown area. From this, the Sitka Historic Business District (SIT-00988) was defined and determined eligible for inclusion in the NRHP.