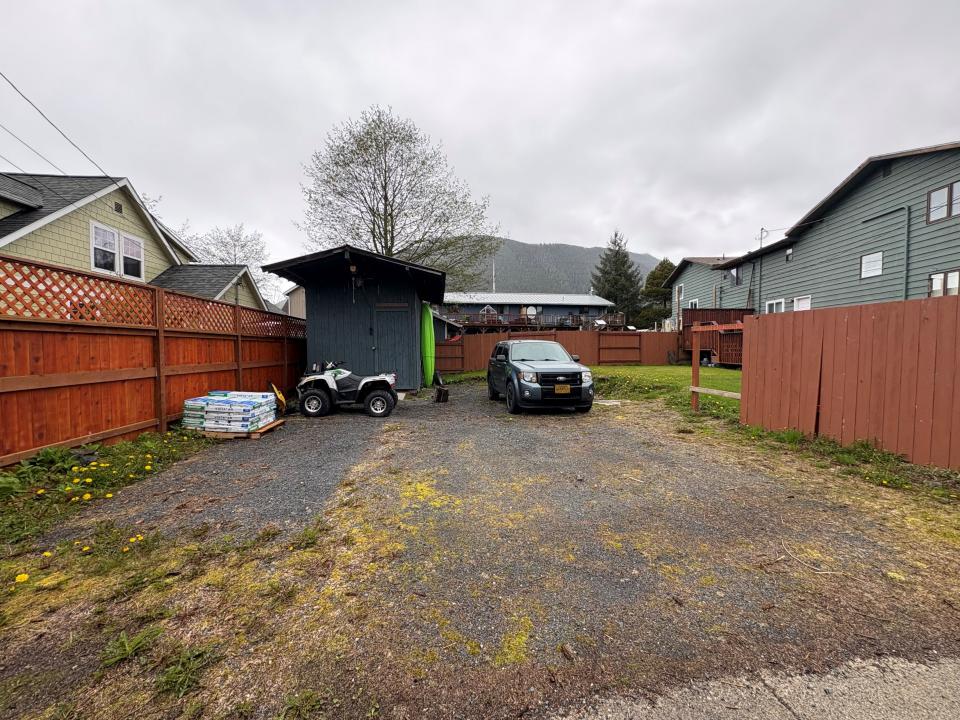

### d. Review and recommendation of deck construction at 300 Baranof Street.

Will introduced a request for recommendation for deck construction at 300 Baranof Street. The applicant was looking to install a door to a backyard area and patio/deck. The commission noted that the building was not a part of a historic district or grouping of historic buildings. No public comment was received.

M/Johnson-S/Poulson moved to recommend approval of the deck construction at 300 Baranof Street. Motion passed 7-0 by voice vote.