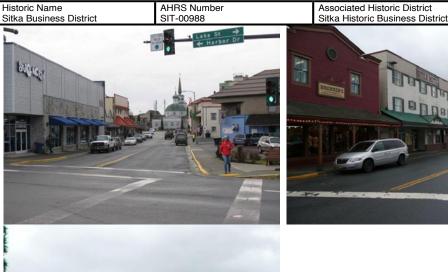

Research was conducted into the dates of construction and alterations as far as could be determined. By developing a historic context and identifying areas and periods of significance, researchers were able to determine that roughly half of the downtown businesses in the survey area show a high degree of physical integrity and therefore convey a feeling and association with a period of militaristic build-up and subsequent commercial growth in the Sitka area beginning in the late 1930s and continuing into the mid-1960s, when a fire destroyed much of the downtown area. From this, the Sitka Historic Business District (SIT-00988) was defined and determined eligible for inclusion in the NRHP.

The Sitka Historic Business District is comprised of a total of 31 commercial and mixed-use buildings, of which 18 are contributing to the district. Further preliminary investigation was conducted into the potential for additional historic districts along Lincoln Street. As a result, a potential second historic district was identified along the eastern portion of Lincoln Street, from its intersection with Lake Street, to where it ends at Metlakatla Street. The second district, loosely termed the Sitka Historic Mission District, contains 28 properties that are historic in age, as well as a National Historic Monument and a National Historic Landmark. Eleven of the 28 properties are currently listed on the NRHP, either as individually eligible or as contributing properties of a listed historic district/landmark. Further investigation will have to be undertaken to determine the significance of this area as it relates to local and regional events and various patterns of development.