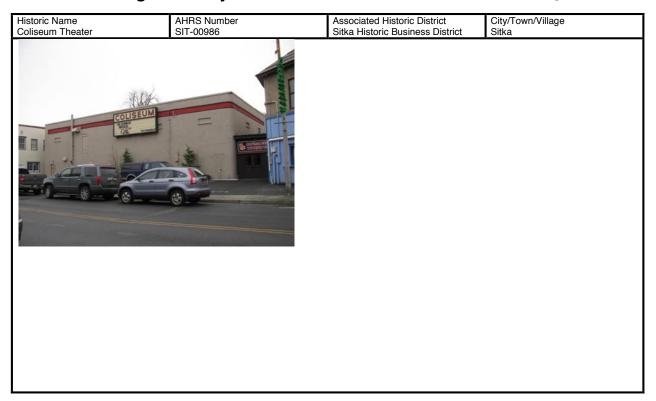

M/Johnson-S/Fiorino moved to recommend approval of the deck replacement at 468 Katlian Street. Motion passed 7-0 by voice vote.

**g. Review and recommendation of entryway at 331 Lincoln Street.**Will presented the commission with a request for review of an entryway and window at 331 Lincoln Street. The applicant was looking to reinstall an entryway at the Coliseum Theater, and place a window next to the existing doorway.

No public comment was received. Commissioner Poulson noted that the building was likely eligible for listing on the National Register of Historic Places, and that it had once been a part of the Moose Lodge.

M/Johnson-S/Brady-Howard moved to recommend approval of the entryway and window at 331 Lincoln Street. Motion passed 7-0 by voice vote.

|                  | 329 Harbor Drive, Troutte Center (SIT-00977)                             | .31 |
|------------------|--------------------------------------------------------------------------|-----|
|                  | 334 Lincoln Street, U.S. Post Office (SIT-00978)                         | .31 |
|                  | 197 Katlian Avenue, Totem Square (SIT-00046)                             | .32 |
|                  | 120 Katlian Avenue, Sitka Pioneers Home (SIT-00097)                      | .32 |
|                  | 201 Lincoln Street, Old Harbor Books and Coffee (SIT-00979)              | .32 |
|                  | 203 Lincoln Street, Sitka Outlet Store (SIT-00980)                       | .33 |
|                  | 209 Lincoln Street , Homeport Eatery (SIT-00981)                         | 34  |
|                  | 215 Lincoln Street, Sitka Bazaar (SIT-00982)                             | 34  |
|                  | 221 Lincoln Street, Saint Michael's Store (SIT-00983)                    | .35 |
|                  | 237 Lincoln Street, Cathedral Arms Apartments (SIT-00984)                | .35 |
|                  | 239 Lincoln Street, Cathedral of Saint Michael the Archangel (SIT-00010) | .36 |
|                  | 321 Lincoln Street, Service Transfer Building (SIT-00985)                | .36 |
|                  | 331 Lincoln Street, Coliseum Theater / Moose Lanes (SIT-00986)           | .37 |
|                  | 337 Lincoln Street, Moose Lodge (SIT-00987)                              | .37 |
|                  |                                                                          |     |
|                  | IAL SITKA HISTORIC MISSION DISTRICT                                      |     |
| Prel             | liminary Historic Narrative                                              | .38 |
| CONCLU           | ISION AND PRESERVATION RECOMMENDATIONS                                   | .39 |
|                  |                                                                          |     |
| REFEREN          | ICES                                                                     | .41 |
|                  |                                                                          |     |
|                  | IX A: SITKA HISTORIC BUSINESS DISTRICT ALASKA BUILDING DRY FORMS         | 13  |
|                  | t I: Contributing Resources                                              |     |
|                  | t II: Non-Contributing Resources                                         |     |
| ı arı            | this Non-Contributing nesources                                          | 0-  |
| APPEND           | IX B: SITKA HISTORIC MISSION DISTRICT ALASKA BUILDING                    |     |
| INVENTO          | DRY FORMS                                                                | 111 |
| ADDENIO          | IV.C. CITYA HICTORIC DICINICCO DICTRICT MATIONAL DECISTED                |     |
| APPEND<br>NOMINA | IX C: SITKA HISTORIC BUSINESS DISTRICT NATIONAL REGISTER                 | 170 |