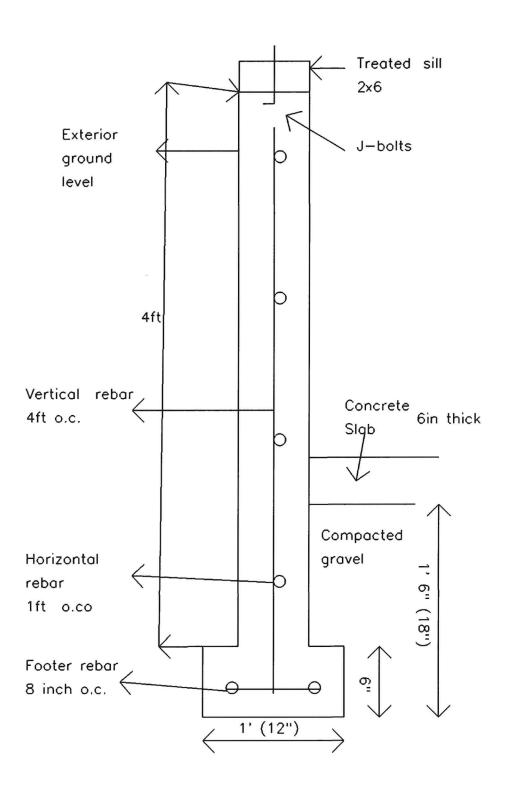

# TYPICAL FOOTING/STEM WALL MINIMUM REQUIREMENTS

| SINGLE STORY       | 2 STORY                      | 3 STORY                      |
|--------------------|------------------------------|------------------------------|
| A = 12"            | A = 15"                      | A = 18"                      |
| B = 6''            | $\mathbf{B} = 7$ "           | B = 8''                      |
| C = 3''            | C = 3 1/2"                   | C = 4''                      |
| $\mathbf{D} = 6''$ | D = 8"                       | $\mathbf{D} = \mathbf{10''}$ |
| E = 18"            | $\mathbf{E} = \mathbf{18''}$ | E=24"                        |
| F = VARIES         | F = VARIES                   | F = VARIES                   |

# NOTE:

- 1. Additional design criteria include but are not necessarily limited to the following:
  - a. Frost Depth: 18" (Base of footing, or base of non-frost susceptible fill, must be 18" or more below grade)
  - b. Seismic: 0.2 second spectral response,  $Ss = 0.97 \ g \ 1.0$  second spectral response,  $S1 = 0.50 \ g$
  - c. Wind Speed, fastest 3-second gust 120 mph
  - d. Snowload 50 psf ground snow load
- 2. Reinforcing steel shall be designed for each structure following either the criteria outlined in the 2012 IRC (for residential) or 2012 IBC (for public/commercial), or other nationally recognized standards.